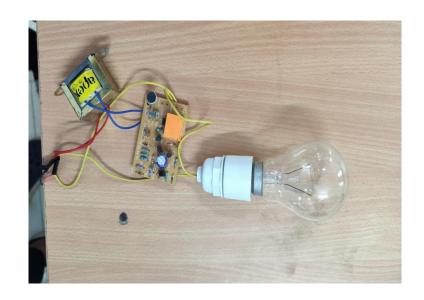

In this project we have taken the following components :-

- 1.Relay
- 2. Capacitors
- 3. PCB Board
- 4. Microphone
- 5. Transformer
- 6. Resistors
- 7. Bulb

The above image shows that glowing of the bulb with the clap sound