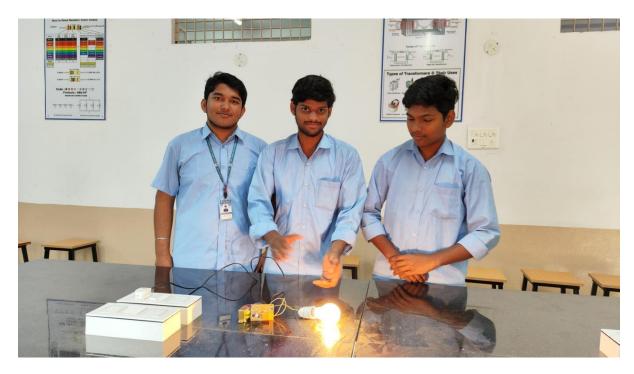

In this project we have taken the following components :-

- 1.Relay
- 2. Capacitors
- 3. PCB Board
- 4. Microphone
- 5. Transformer
- 6. Resistors
- 7. Bulb

The above image shows that glowing of the bulb with the clap sound