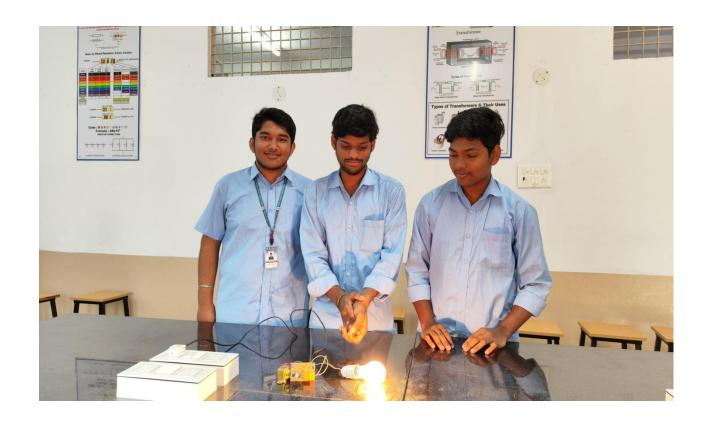

In this project we have taken the following components :-

- 1.Relay
- 2. Capacitors
- 3. PCB Board
- 4. Microphone
- 5. Transformer
- 6. Resistors
- 7. Bulb

The above image shows that glowing of the bulb with the clap sound