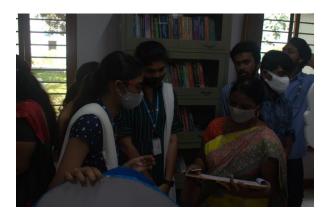

For this event, two faculty, V.M.L.Devi, S.G.D.lakshmi, from Smt. B. Seetha Polytechnic college as external judges and two faculty, Ch. Satyanarayana, V.Bhaskara Murthy, from B.V.Raju College as internal judges, were invited. They played their roles effectively and patiently to judge the best of all participants considering the parameters they had already been given. While judging, the judges raised logical queries to encourage the students and bring out the talents of presentation skills. Students retained their avidity to learn more and more with ardent attention throughout the event. Faculty of other departments also visited the event and gave their appreciations to the participants. At the conclusion of the event, Dr.I.R.Krishnam Raju, Principal, and Ch.S.V.Satyanarayana, Vice-Principal appreciated all the students for their efforts concerning the project works and creativity skills.