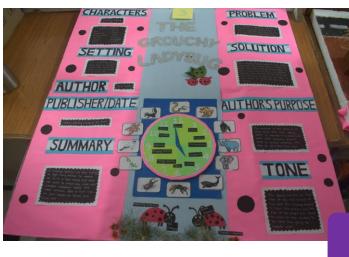

ll participants considering the parameters they had already been given. While judging, the judges raised logical queries to encourage the students and bring out the talents of presentation skills. Students retained their avidity to learn more and more with ardent attention throughout the event. Faculty of other departments also visited the event and gave their appreciations to the participants. At the conclusion of the event, Dr.I.R.Krishnam Raju, Principal, and Ch.S.V.Satyanarayana, Vice-Principal appreciated all the students for their efforts concerning the project works and creativity skills.





B.V.RAJU COLLEGE DEPARTMENT OF ENGLISH

















B.V.RAJU COLLEGE DEPARTMENT OF ENGLISH

### The following are Project works concerning literatue



# Don't give up



### **VIVANTA**



# The Crouchy Lady Bug

### **Feedback from Students**

Students felt educated with the event, Litt. Expo. They, in particular, increassed their creativity skills concerning conversion of literature subject knowledge into projects and enhanced presentation skills.

### Winners list

Amidst the 67 groups from first and second year of B.Sc and B.Com, the following are the winners.

#### I Year Students

| S.No. | Name of the winner | Class      | Prize                 |
|-------|--------------------|------------|-----------------------|
| 1     | K PUJITHA          | I MSCS A   | 1 <sup>st</sup> Prize |
|       | B DURGA SUSHMA     |            |                       |
|       | SRAVANI            |            |                       |
|       | CH RUPARSRI        |            |