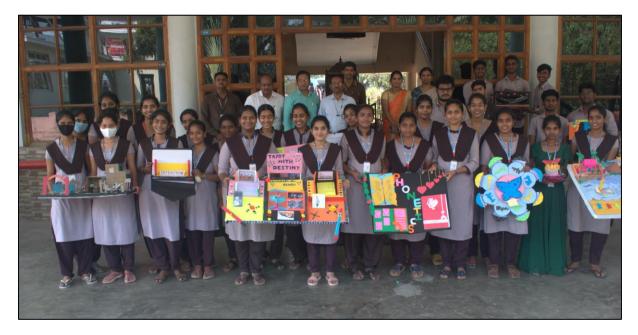

### Report of the event, Litt. Expo

15 March 2022 is a date when an event named Litt. Expo held by the Department of English at library in the college. Around two hundred students with gifted talents from first year and second year participated in this event. They made simple and complex Litt. Expo project works concerning literature subjects.

### The following are Project works concerning literatue