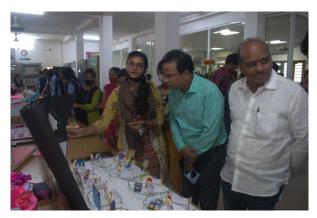

### Report of the event, Litt. Expo

15 March 2022 is a date when an event named Litt. Expo held by the Department of English at library in the college. Around two hundred students with gifted talents from first year and second year participated in this event. They made simple and complex Litt. Expo project works concerning literature subjects.

The event began at 10:15 am with the grace of Sri. Ch.S.V.Satyanarayana, Vice-Principal and the HODs of all departments. First of all, Sri. Ch.S.V.Satyanarayana garu addressed the students with his motivational words and started the event.

For this event, two faculty, V.M.L.Devi, S.G.D.lakshmi, from Smt. B. Seetha Polytechnic college as external judges and two faculty, Ch. Satyanarayana, V.Bhaskara Murthy, from B.V.Raju College as internal judges, were invited. They played their roles effectively and patiently to judge the best of all participants considering the parameters they had already been given. While judging, the judges raised logical queries to encourage the students and bring out the talents of presentation skills. Students retained their avidity to learn more and more with ardent attention throughout the event. Faculty of other departments also visited the event and gave their appreciations to the participants. At the conclusion of the event, Dr.I.R.Krishnam Raju, Principal, and Ch.S.V.Satyanarayana, Vice-Principal appreciated all the students for their efforts concerning the project works and creativity skills.