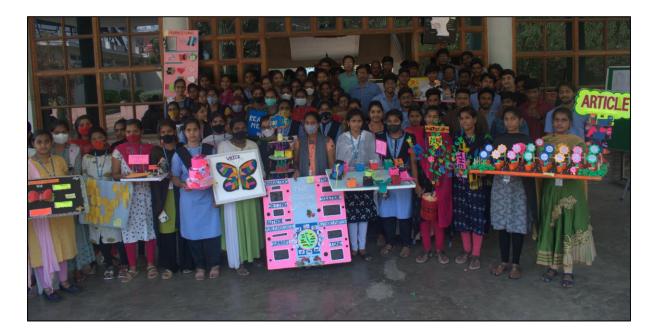

### Report of the event, Litt. Expo

15 March 2022 is a date when an event named Litt. Expo held by the Department of English at library in the college. Around two hundred students with gifted talents from first year and second year participated in this event. They made simple and complex Litt. Expo project works concerning literature subjects.

### The following are Project works concerning literatue