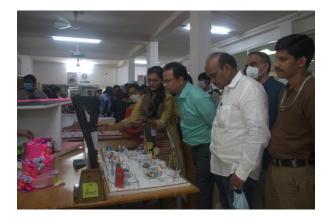

### Report of the event, Litt. Expo

15 March 2022 is a date when an event named Litt. Expo held by the Department of English at library in the college. Around two hundred students with gifted talents from first year and second year participated in this event. They made simple and complex Litt. Expo project works concerning literature subjects.

The event began at 10:15 am with the grace of Sri. Ch.S.V.Satyanarayana, Vice-Principal and the HODs of all departments. First of all, Sri. Ch.S.V.Satyanarayana garu addressed the students with his motivational words and started the event.

For this event, two faculty, V.M.L.Devi, S.G.D.lakshmi, from Smt. B. Seetha Polytechnic college as external judges and two faculty, Ch. Satyanarayana, V.Bhaskara Murthy, from B.V.Raju College as internal judges, were invited. They played their roles effectively and patiently to judge the best of all participants considering the parameters they had already been given. While judging, the judges raised logical queries to encourage the students and bring out the talents of presentation skills. Students retained their avidity to learn more and more with ardent attention throughout the event. Faculty of other departments also visited the event and gave their appreciations to the participants. At the conclusion of the event, Dr.I.R.Krishnam Raju, Principal, and Ch.S.V.Satyanarayana, Vice-Principal appreciated all the students for their efforts concerning the project works and creativity skills.