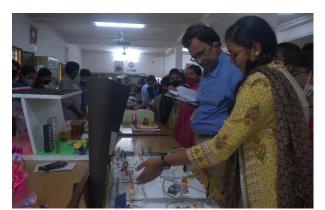

For this event, two faculty, V.M.L.Devi, S.G.D.lakshmi, from Smt. B. Seetha Polytechnic college as external judges and two faculty, Ch. Satyanarayana, V.Bhaskara Murthy, from B.V.Raju College as internal judges, were invited. They played their roles effectively and patiently to judge the best of all participants considering the parameters they had already been given. While judging, the judges raised logical queries to encourage the students and bring out the talents of presentation skills. Students retained their avidity to learn more and more with ardent attention throughout the event. Faculty of other departments also visited the event and gave their appreciations to the participants. At the conclusion of the event, Dr.I.R.Krishnam Raju, Principal, and Ch.S.V.Satyanarayana, Vice-Principal appreciated all the students for their efforts concerning the project works and creativity skills.